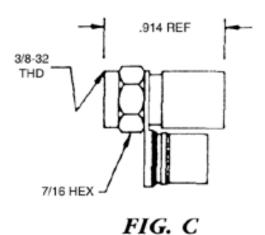

# **Dimension Information In F.P.S (U.S)**

| Catalog No | Fig. | Post I.D. (In.) | Sleeve I.D. (In.) | Color |
|------------|------|-----------------|-------------------|-------|
| SNS6       | С    | 0.191           | 0.290             | Blue  |